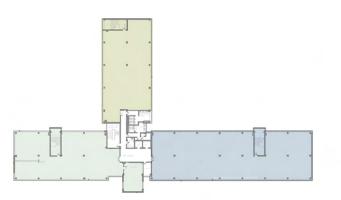

# **Total Floor Area...**

Cranmore Place extends to 39,746 sq ft over three floors.

**-LOOR PLAN** 

# Typical Floor Plate...

Each floor features 3 wings all serviced by a ground floor reception, central lifts, w/c's and kitchen facilities.