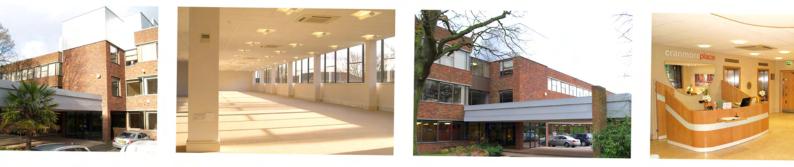

## **SPECIFICATION**

- \* Visitor parking and covered entrance
- \* Attractive foyer and generous reception area
- \* Comfort cooling/heating and new services
- \* New high quality toilet and kitchen facilities
- \* Perimeter trunking
- \* LG7 lighting systems
- \* Fully carpeted
- \* Ample car parking
- \* 2 passenger lifts
- \* On-site security

# DESCRIPTION

Cranmore Place, a 39,746 sq ft office building which has been refurbished to a high standard offering flexible office space with suites from 1,000 sq ft.